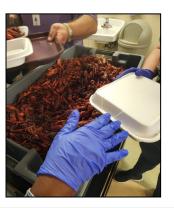

## **TIS THE SEASON**

Crawfish season is a big deal down on the bayou, and also down at The Broadway! Special thanks to Pat Savoie of Savoie's Pharmacy for the donation of crawfish and to Mr. Nick of Nick's Seafood for boiling them for us. This made for a fabulous day!