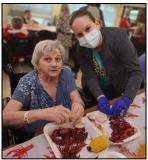

## **TIS THE SEASON**

Crawfish season is a big deal down on the bayou, and also down at The Broadway! Special thanks to Pat Savoie of Savoie's Pharmacy for the donation of crawfish and to Mr. Nick of Nick's Seafood for boiling them for us. This made for a fabulous day!