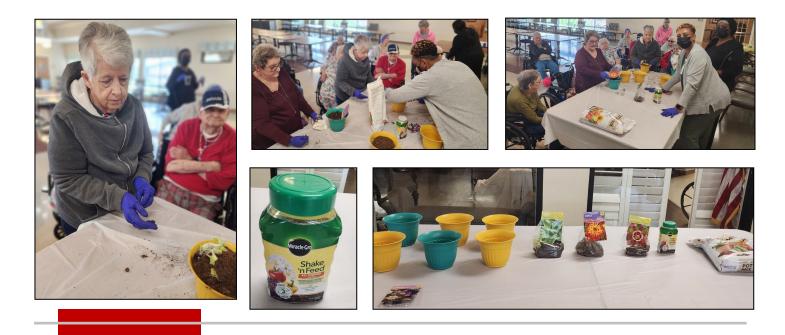

# GARDENING CORNER

The Broadway is expecting some new plant babies soon! Residents enjoyed planting the seeds/bulbs and adding some good fertilizer. The blooms coming this summer should be beautiful. Come see what is growing!