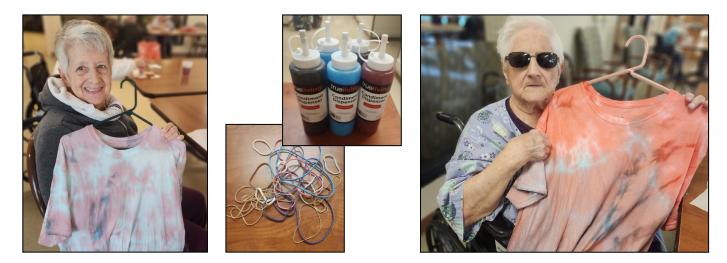

### KOOL-AID TIE DYE!

What do you get when you mix Kool-Aid and creativity with cotton t-shirts and rubber bands? Groovy fashion at it's finest! Broadway residents made their own custom tie-dyed t-shirts recently, and the results were extra "kool."